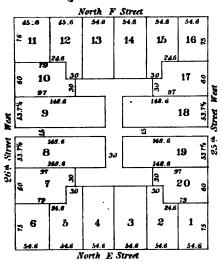

North E Street

|   |     | · |   |   |
|---|-----|---|---|---|
|   | · . |   |   |   |
|   |     |   | • |   |
| • |     |   |   | • |
|   |     |   |   |   |
| - |     |   |   |   |
|   |     | · |   |   |
| , |     |   |   | ` |